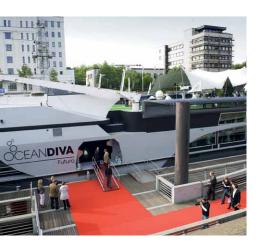

## **OCEANDIVA**

The OCEAN**DIVA** Original and her sister ship the Futura represent two exclusive event locations that can be boarded in Düsseldorf. Each ship has its own character and style. After welcoming your guests on board you can weigh anchor and 'set sail' for success. The largest event area is located aboard the OCEAN**DIVA** Original and is able to host glittering parties for up to 1,500 guests. The OCEAN**DIVA** Futura well and truly earns its name with a state of the art design and event infrastructure. A maximum of 400 people can be seated with a banquet layout. These flexible floating event locations can dock in Düsseldorf.

## Suitable events

- Meetings
- Roadshows
- Product presentations, corporate events, congresses
- (Press) conferences, exclusive dinners, image events
- After-show parties
- Exhibition parties

| Seating     | OCEAN <b>DIVA</b> Futura | OCEAN <b>DIVA</b> Original |
|-------------|--------------------------|----------------------------|
| Row seating | 180 people               | 350 people                 |

Parliamentary 100 people 200 people

Banquet/table seating 350 people 450 people

Standing 600 people 1.500 people

**Distance from the hotel** 5,7 km