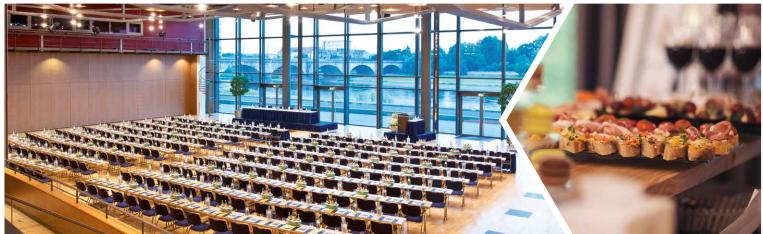

#### Available space

A total of 30 flexibly partitionable event rooms in the connected International Congress Center with panorama terrace, including the Large Hall with stage. Large terrace and outdoor area for open-air meetings.

#### Tip

The hotel is located on the banks of the Elbe and is directly connected to one of the most modern congress centers in Germany. Its unique variable room concept allows a variety of division and combination possibilities that will inspire you.