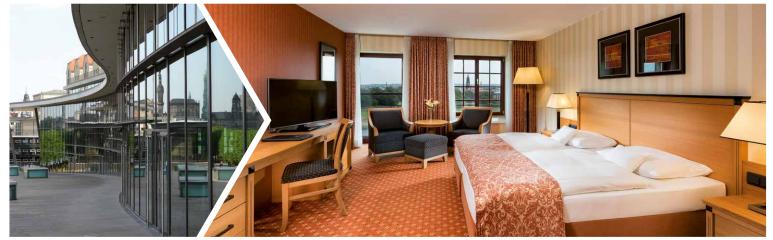

#### Rooms and suites

A total of 328 rooms and suites. Classic category: 25 to 27 sqm, with a view of the lobby, the neighboring Congress Center, the Landtag or the street. Superior category: 27 sqm, quiet and with a fantastic view of the Flbe.