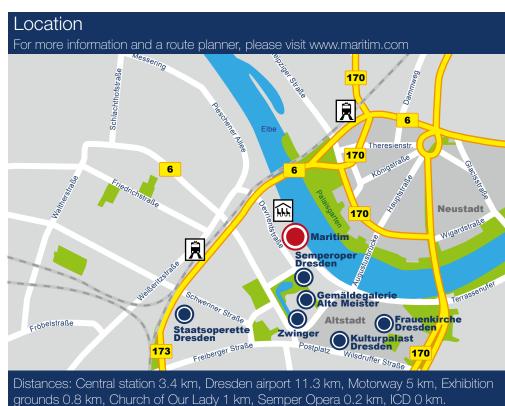

#### Highlights in the region

The city's numerous sightseeing highlights, the neighbouring Semper Opera House, the Zwinger palace, the famous Church of Our Lady and the renowned painting galleries are all reached on foot within minutes. Excursions to the castles along the river and the Meissen porcelain factory are not to be missed.